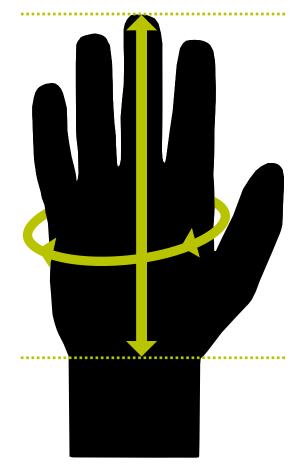

# HOW TO MEASURE THE CIRCUMFERENCE OF YOUR HAND.

The measuring tape should run below the knuckles on the back of the hand.

On the palm side the measuring tape should run directly next to the thumb joint. Please close the fingers slightly to a fist. IKE